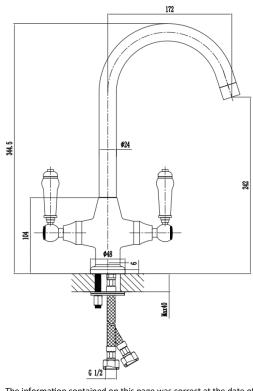

## **TAPS & SHOWERING**

CANTERBURY LEVER MONOBLOC SINK MIXER KTT/294/C

The information contained on this page was correct at the date of issue. Fitting dimensions are provided as a guide only. Some variation may occur due to manufacturing tolerances. We pursue a policy of continuing improvement in design and performance of our products and so reserve the right to change specifications without prior notice

### **Additional Information**

Brass Body (CuZn40Pb18); Zinc-alloy Handles Chrome plated to BS EN 248 Contemporary Min. 0.3 bar, Max. 6.0 bar

Complies with BS5412, BS EN200 1/4 Turn 1/2" Ceramic Disc Valves 10mm G1/2" BSP Flexible inlet connection hoses