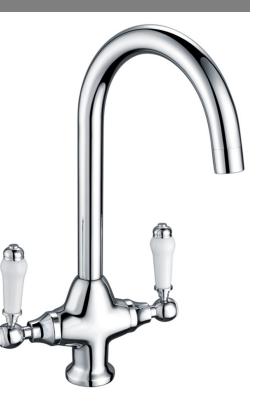

## **TAPS & SHOWERING**

CANTERBURY LEVER MONOBLOC SINK MIXER KTT/294/C

The information contained on this page was correct at the date of issue. Fitting dimensions are provided as a guide only. Some variation may occur due to manufacturing tolerances. We pursue a policy of continuing improvement in design and performance of our products and so reserve the right to change specifications without prior notice