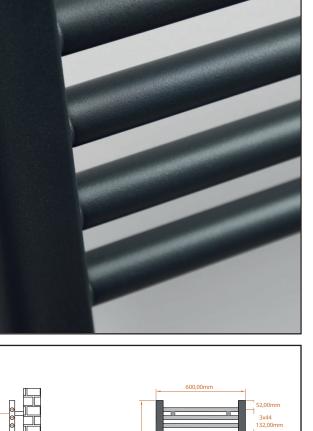

| General Information                                                                                                   |                |
|-----------------------------------------------------------------------------------------------------------------------|----------------|
| Construction Material                                                                                                 | Steel          |
| Installation type                                                                                                     | Wall           |
| Colour / Finish                                                                                                       | Textured Black |
| Heating Attributes                                                                                                    |                |
| Bar Arrangement                                                                                                       | 4+6+6+10       |
| Number of Bars                                                                                                        | 26             |
| Radiator Diameter (Ø)                                                                                                 | 30             |
| RAL#                                                                                                                  | 9005           |
| Bar Diameter (Ø)                                                                                                      | 22             |
| BTU@60℃                                                                                                               | 2477           |
| Thermal Output @ 60°C (WATT's)                                                                                        | 762            |
| Element installation compatible                                                                                       | YES            |
| Water Content Volume                                                                                                  | 7.36           |
| Max Projection (mm)                                                                                                   | 90             |
| Selected element must not exceed the maximum BTU / Watt out put of the product Seek advice from a competent installer |                |
| First Fix Dimensions                                                                                                  |                |
| Pipe Centres C1 (mm)                                                                                                  | 555            |
| Pipe Centres C2 (mm)                                                                                                  | 70             |

Dimensions (measurements in mm)