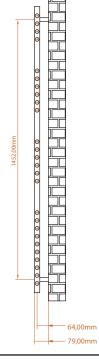

| General Information                                                                                                   |                |
|-----------------------------------------------------------------------------------------------------------------------|----------------|
| Construction Material                                                                                                 | Steel          |
| Installation type                                                                                                     | Wall           |
| Colour / Finish                                                                                                       | Textured Black |
| Heating Attributes                                                                                                    |                |
| Bar Arrangement                                                                                                       | 4+6+6+10       |
| Number of Bars                                                                                                        | 26             |
| Radiator Diameter (Ø)                                                                                                 | 30             |
| RAL#                                                                                                                  | 9005           |
| Bar Diameter (Ø)                                                                                                      | 22             |
| BTU@60℃                                                                                                               | 2477           |
| Thermal Output @ 60°C (WATT's)                                                                                        | 762            |
| Element installation compatible                                                                                       | YES            |
| Water Content Volume                                                                                                  | 7.36           |
| Max Projection (mm)                                                                                                   | 90             |
| Selected element must not exceed the maximum BTU / Watt out put of the product Seek advice from a competent installer |                |
| First Fix Dimensions                                                                                                  |                |
| Pipe Centres C1 (mm)                                                                                                  | 555            |
| Pipe Centres C2 (mm)                                                                                                  | 70             |

Dimensions (measurements in mm)