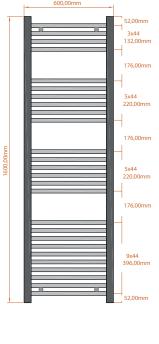

## PRODUCT DATA SHEET Strive Towel Radiator – 600 X 1600

Product Code: ST-60160-B

| Product Name                | ST-60160-B                                       |
|-----------------------------|--------------------------------------------------|
| Product Decription          | 22mm Straight Towel Rail 600mm x<br>1600mm-Black |
| Product Transportation      |                                                  |
| Barcode                     | 5060964931364                                    |
| Contry of origin            | TURK                                             |
| Commodity code              | 7322190000                                       |
| Product Mesurements         |                                                  |
| Product Weight (KG)         | 8.9                                              |
| Product Width (mm)          | 600                                              |
| Product Height (mm)         | 1600                                             |
| Product Depth (mm)          | 30                                               |
| Product Length (mm)         |                                                  |
| Primary Packed Measurements |                                                  |
| Packaged Weight             | 10.2                                             |
| Packed Length               | 1630                                             |
| Packed Width                | 460                                              |
| Packed Height               | 830                                              |
| Packaging Weights           |                                                  |
| Card (kg)                   |                                                  |
| Paper (g)                   |                                                  |
| Wood (kg)                   |                                                  |
| Plastic (kg)                |                                                  |
| Compliance DOP              | HBDOCH0197                                       |

| General Information                                                                                                   |                |
|-----------------------------------------------------------------------------------------------------------------------|----------------|
| Construction Material                                                                                                 | Steel          |
| Installation type                                                                                                     | Wall           |
| Colour / Finish                                                                                                       | Textured Black |
| Heating Attributes                                                                                                    |                |
| Bar Arrangement                                                                                                       | 4+6+6+10       |
| Number of Bars                                                                                                        | 26             |
| Radiator Diameter (Ø)                                                                                                 | 30             |
| RAL#                                                                                                                  | 9005           |
| Bar Diameter (Ø)                                                                                                      | 22             |
| BTU@60℃                                                                                                               | 2477           |
| Thermal Output @ 60°C (WATT's)                                                                                        | 762            |
| Element installation compatible                                                                                       | YES            |
| Water Content Volume                                                                                                  | 7.36           |
| Max Projection (mm)                                                                                                   | 90             |
| Selected element must not exceed the maximum BTU / Watt out put of the product Seek advice from a competent installer |                |
| First Fix Dimensions                                                                                                  |                |
| Pipe Centres C1 (mm)                                                                                                  | 555            |
| Pipe Centres C2 (mm)                                                                                                  | 70             |

Dimensions (measurements in mm)