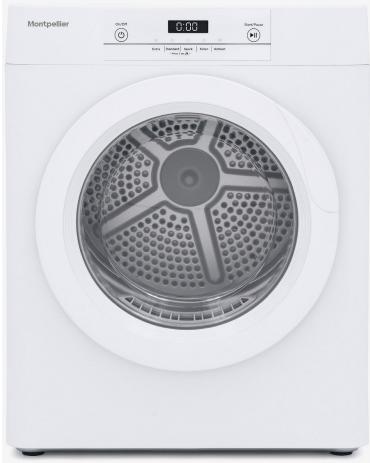

# Montpellier

## MTDAD3P

3kg Compact Tumble Dryer

#### Features:

Freestanding / Integrated: Freestanding

Drying Method: Vented
Drying Type: Sensor / Timed

Reverse Action: No Colour: White

Control Type: Touch control Display Type: LED Display Display Colour: White

**Delay Timer: No** 

No. of Programmes: 5 (Standard, Extra, Quick,

Time+, Refresh )
Quick Dry Time: 45min
Variable Temperature: No
Variable Dryness Levels: No

Child lock: Yes

Additional Features: Wall Mountable (Kit sold

seperately), Check Filter Light

### Technical Spec.

Load: 3kg (Dry Clothes) Rated Power: 1250W Rated Current: 6A

Power Cable Length: 1.5m Vent Hose Length: 1.45m Vent Hose Diameter: 100mm Weight Gross/Net: 23/20Kg

Product Dimensions: H655 W520 D435mm