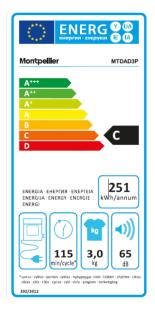

#### Features:

Freestanding / Integrated: Freestanding

Drying Method: Vented
Drying Type: Sensor / Timed

Reverse Action: No Colour: White

Control Type: Touch control Display Type: LED Display Display Colour: White

**Delay Timer: No** 

No. of Programmes: 5 (Standard, Extra, Quick,

Time+, Refresh )
Quick Dry Time: 45min
Variable Temperature: No
Variable Dryness Levels: No

Child lock: Yes

Additional Features: Wall Mountable (Kit sold

seperately), Check Filter Light

### Technical Spec.

Load: 3kg (Dry Clothes) Rated Power: 1250W Rated Current: 6A

Power Cable Length: 1.5m Vent Hose Length: 1.45m Vent Hose Diameter: 100mm Weight Gross/Net: 23/20Kg

Product Dimensions: H655 W520 D435mm

Packed Product Dimensions: H760 W484 D629mm

EAN Code: 5060617983955

#### **Energy Spec.**