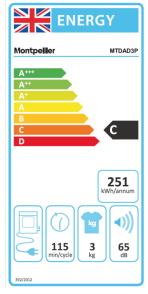

#### Features:

Freestanding / Integrated: Freestanding

Drying Method: Vented
Drying Type: Sensor / Timed

Reverse Action: No Colour: White

Control Type: Touch control Display Type: LED Display Display Colour: White

**Delay Timer: No** 

No. of Programmes: 5 (Standard, Extra, Quick,

Time+, Refresh )
Quick Dry Time: 45min
Variable Temperature: No
Variable Dryness Levels: No

Child lock: Yes

Additional Features: Wall Mountable (Kit sold

seperately), Check Filter Light

### Technical Spec.

Load: 3kg (Dry Clothes) Rated Power: 1250W Rated Current: 6A

Power Cable Length: 1.5m Vent Hose Length: 1.45m Vent Hose Diameter: 100mm Weight Gross/Net: 23/20Kg

Product Dimensions: H655 W520 D435mm

Packed Product Dimensions: H760 W484 D629mm

EAN Code: 5060617983955

#### **Energy Spec.**