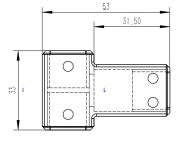

## PRODUCT DATA SHEET S8 Black Frameless Joining Piece

Product Code: BLACKJOIN

| Product Meaurements         |               |
|-----------------------------|---------------|
| Product Weight:             | 0.1kg         |
| Product Width:              | 53mm          |
| Product Height:             | 15.5mm        |
| Product Depth:              | 15.5mm        |
| Product Length:             | N/A           |
| Product Transportation      |               |
| Barcode:                    | 5060500644437 |
| Country of Origin:          | China         |
| Comodity Code:              | 7610909095    |
| Primary Packed Measurements |               |
| Packaged Weight:            | 0.1kg         |
| Packaged Length:            | 52mm          |
| Packaged Width:             | 52mm          |
| Packaged Height:            | 22mm          |
| Packaging Weight            |               |
| Card:                       | 0.001kg       |
| Paper:                      | N/A           |
| Wood:                       | N/A           |
| Plastic:                    | N/A           |
| General Information         |               |
| Construction Material:      | Aluminimum    |
| Installation Type:          | Frame Join    |
| Colour / Finish:            | Black         |
| Enclosure Attributes        |               |
| Adjustment:                 | N/A           |
| Aqua-Shield:                | N/A           |
| Hinge Type:                 | N/A           |
| Door Type:                  | N/A           |
| Frame Type:                 | N/A           |
| Glass Type:                 | N/A           |
| Radius:                     | N/A           |
| Entry Width:                | N/A           |
| Door In Swing:              | N/A           |
| Door Out Swing:             | N/A           |
| Enclosure Shape:            | Straight      |
| Glass Thickness:            | N/A           |
| Profile Finish/Colour:      | Black         |
| Profile Material:           | Aluminium     |
| Compliance DOP              |               |
| N/A                         |               |

## LIFETIME GUARANTEE

We are confident in our products and we want our customer to be, we proudly give a lifetime guarantee on our taps and showers, further details can be found on our website Dimensions (measurements in mm)