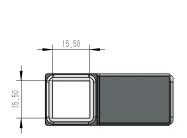

## PRODUCT DATA SHEET S8 Black Frameless Joining Piece

Product Code: BLACKJOIN

| Product Meaurements         |               |
|-----------------------------|---------------|
| Product Weight:             | 0.1kg         |
| Product Width:              | 53mm          |
| Product Height:             | 15.5mm        |
| Product Depth:              | 15.5mm        |
| Product Length:             | N/A           |
| Product Transportation      |               |
| Barcode:                    | 5060500644437 |
| Country of Origin:          | China         |
| Comodity Code:              | 7610909095    |
| Primary Packed Measurements |               |
| Packaged Weight:            | 0.1kg         |
| Packaged Length:            | 52mm          |
| Packaged Width:             | 52mm          |
| Packaged Height:            | 22mm          |
| Packaging Weight            |               |
| Card:                       | 0.001kg       |
| Paper:                      | N/A           |
| Wood:                       | N/A           |
| Plastic:                    | N/A           |
| General Information         |               |
| Construction Material:      | Aluminimum    |
| Installation Type:          | Frame Join    |
| Colour / Finish:            | Black         |
| Enclosure Attributes        |               |
| Adjustment:                 | N/A           |
| Aqua-Shield:                | N/A           |
| Hinge Type:                 | N/A           |
| Door Type:                  | N/A           |
| Frame Type:                 | N/A           |
| Glass Type:                 | N/A           |
| Radius:                     | N/A           |
| Entry Width:                | N/A           |
| Door In Swing:              | N/A           |
| Door Out Swing:             | N/A           |
| Enclosure Shape:            | Straight      |
| Glass Thickness:            | N/A           |
| Profile Finish/Colour:      | Black         |
| Profile Material:           | Aluminium     |
| Compliance DOP              |               |
| N/A                         |               |

## LIFETIME GUARANTEE

We are confident in our products and we want our customer to be, we proudly give a lifetime guarantee on our taps and showers, further details can be found on our website Dimensions (measurements in mm)