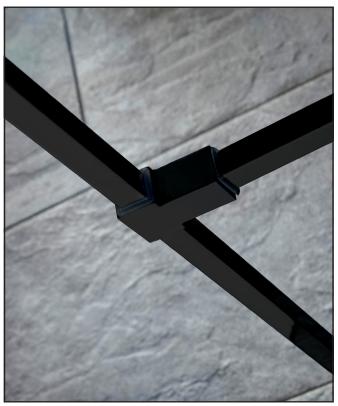

## PRODUCT DATA SHEET S8 Black Frameless Joining Piece

Product Code: BLACKJOIN

| Product Meaurements         |               |
|-----------------------------|---------------|
| Product Weight:             | 0.1kg         |
| Product Width:              | 53mm          |
| Product Height:             | 15.5mm        |
| Product Depth:              | 15.5mm        |
| Product Length:             | N/A           |
| Product Transportation      |               |
| Barcode:                    | 5060500644437 |
| Country of Origin:          | China         |
| Comodity Code:              | 7610909095    |
| Primary Packed Measurements |               |
| Packaged Weight:            | 0.1kg         |
| Packaged Length:            | 52mm          |
| Packaged Width:             | 52mm          |
| Packaged Height:            | 22mm          |
| Packaging Weight            |               |
| Card:                       | 0.001kg       |
| Paper:                      | N/A           |
| Wood:                       | N/A           |
| Plastic:                    | N/A           |
| General Information         |               |
| Construction Material:      | Aluminimum    |
| Installation Type:          | Frame Join    |
| Colour / Finish:            | Black         |
| Enclosure Attributes        |               |
| Adjustment:                 | N/A           |
| Aqua-Shield:                | N/A           |
| Hinge Type:                 | N/A           |
| Door Type:                  | N/A           |
| Frame Type:                 | N/A           |
| Glass Type:                 | N/A           |
| Radius:                     | N/A           |
| Entry Width:                | N/A           |
| Door In Swing:              | N/A           |
| Door Out Swing:             | N/A           |
| Enclosure Shape:            | Straight      |
| Glass Thickness:            | N/A           |
| Profile Finish/Colour:      | Black         |
| Profile Material:           | Aluminium     |
| Compliance DOP              |               |
| N/A                         |               |