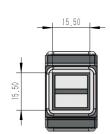

## PRODUCT DATA SHEET S8 Black Frameless Joining Piece

Product Code: BLACKJOIN

| Product Meaurements         |               |
|-----------------------------|---------------|
| Product Weight:             | 0.1kg         |
| Product Width:              | 53mm          |
| Product Height:             | 15.5mm        |
| Product Depth:              | 15.5mm        |
| Product Length:             | N/A           |
| Product Transportation      |               |
| Barcode:                    | 5060500644437 |
| Country of Origin:          | China         |
| Comodity Code:              | 7610909095    |
| Primary Packed Measurements |               |
| Packaged Weight:            | 0.1kg         |
| Packaged Length:            | 52mm          |
| Packaged Width:             | 52mm          |
| Packaged Height:            | 22mm          |
| Packaging Weight            |               |
| Card:                       | 0.001kg       |
| Paper:                      | N/A           |
| Wood:                       | N/A           |
| Plastic:                    | N/A           |
| General Information         |               |
| Construction Material:      | Aluminimum    |
| Installation Type:          | Frame Join    |
| Colour / Finish:            | Black         |
| Enclosure Attributes        |               |
| Adjustment:                 | N/A           |
| Aqua-Shield:                | N/A           |
| Hinge Type:                 | N/A           |
| Door Type:                  | N/A           |
| Frame Type:                 | N/A           |
| Glass Type:                 | N/A           |
| Radius:                     | N/A           |
| Entry Width:                | N/A           |
| Door In Swing:              | N/A           |
| Door Out Swing:             | N/A           |
| Enclosure Shape:            | Straight      |
| Glass Thickness:            | N/A           |
| Profile Finish/Colour:      | Black         |
| Profile Material:           | Aluminium     |
| Compliance DOP              |               |
| N/A                         |               |

## LIFETIME GUARANTEE

We are confident in our products and we want our customer to be, we proudly give a lifetime guarantee on our taps and showers, further details can be found on our website Dimensions (measurements in mm)